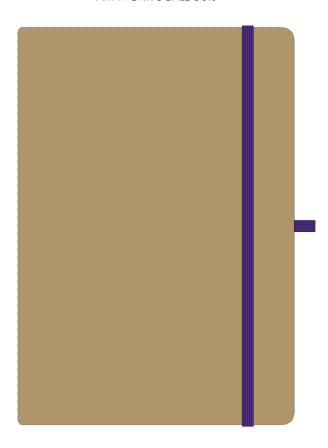

Product and Artwork Proof NEBRASKA

Your Ref: Quantity: Product Code: QS0545
Our Ref: Version: 1 Product Colour: PURPLE

**PRINTING CONCERNS:** 

We stock this item in the following colours

## **PANTONE REFERENCE(S)**

🚱 Full colour edge to edge

Due to the nature of the product the print position may vary by 2 -  $3\ \text{mm}$ 